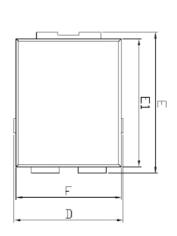

## **Mechanical Dimensions**

**For Discrete** 

F4 Unit: mm

| F4                          |      |      |      |
|-----------------------------|------|------|------|
| DIM.                        | MIN. | TYP. | MAX  |
| Α                           | 1.05 | 1.15 | 1.25 |
| В                           | 2.90 | 3.05 | 3.20 |
| B1                          | 1.20 | 1.34 | 1.50 |
| B2                          | 1.20 | 1.34 | 1.50 |
| B3                          | 3.30 | 3.45 | 3.60 |
| B4                          | 0.60 | 0.75 | 0.90 |
| B5                          | 4.75 | 4.90 | 5.05 |
| B6                          | 4.19 | 4.34 | 4.49 |
| B7                          | 3.42 | 3.57 | 3.72 |
| B8                          | 0.72 | 0.90 | 1.08 |
| B9                          | 0.02 | 0.10 | 0.20 |
| B10                         | 0.85 | 1.00 | 1.15 |
| B11                         | 4.05 | 4.20 | 4.35 |
| B12                         | 0.08 | 0.23 | 0.38 |
| B13                         | 1.30 | 1.50 | 1.70 |
| O                           | 0.15 | 0.25 | 0.35 |
| D                           | 5.05 | 5.20 | 5.35 |
| Е                           | 6.55 | 6.70 | 6.85 |
| E1                          | 5.95 | 6.10 | 6.25 |
| F                           | 4.85 | 5.00 | 5.15 |
| G                           | 2.10 | 2.24 | 2.40 |
| L                           | 0.68 | 0.82 | 1.00 |
| All dimension in millimeter |      |      |      |