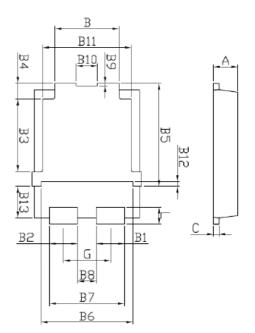

## **Mechanical Dimensions**

**For Discrete** 

F4 Unit: mm

| F4                          |      |      |      |
|-----------------------------|------|------|------|
| DIM.                        | MIN. | TYP. | MAX  |
| Α                           | 1.05 | 1.15 | 1.25 |
| В                           | 2.90 | 3.05 | 3.20 |
| B1                          | 1.20 | 1.34 | 1.50 |
| B2                          | 1.20 | 1.34 | 1.50 |
| B3                          | 3.30 | 3.45 | 3.60 |
| B4                          | 0.60 | 0.75 | 0.90 |
| B5                          | 4.75 | 4.90 | 5.05 |
| B6                          | 4.19 | 4.34 | 4.49 |
| B7                          | 3.42 | 3.57 | 3.72 |
| B8                          | 0.72 | 0.90 | 1.08 |
| B9                          | 0.02 | 0.10 | 0.20 |
| B10                         | 0.85 | 1.00 | 1.15 |
| B11                         | 4.05 | 4.20 | 4.35 |
| B12                         | 0.08 | 0.23 | 0.38 |
| B13                         | 1.30 | 1.50 | 1.70 |
| O                           | 0.15 | 0.25 | 0.35 |
| D                           | 5.05 | 5.20 | 5.35 |
| Е                           | 6.55 | 6.70 | 6.85 |
| E1                          | 5.95 | 6.10 | 6.25 |
| F                           | 4.85 | 5.00 | 5.15 |
| G                           | 2.10 | 2.24 | 2.40 |
| L                           | 0.68 | 0.82 | 1.00 |
| All dimension in millimeter |      |      |      |